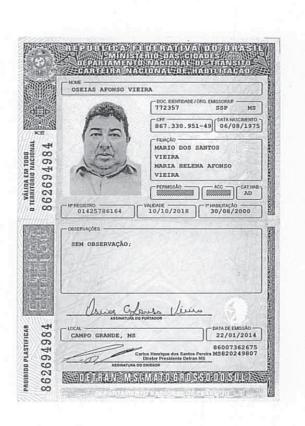

| QUALIFICAÇÃO CIVIL  Nome OScias Afonso Vilira  Loc. Nasc. Grandl. Est. MS. Data 06/08/75  Filiação Maria des Santes Vilira e  Maria Helma Afenso Vilira  Doc. nº 772/357 SSPMS |                                                                      |  |  |  |  |  |  |
|--------------------------------------------------------------------------------------------------------------------------------------------------------------------------------|----------------------------------------------------------------------|--|--|--|--|--|--|
| ESTRANGEIROS  Chegada ao Brasil em                                                                                                                                             |                                                                      |  |  |  |  |  |  |
| Nome                                                                                                                                                                           | ALTERAÇÕES DE IDENTIDADE (Com relação nome, est. civil e data nasc.) |  |  |  |  |  |  |